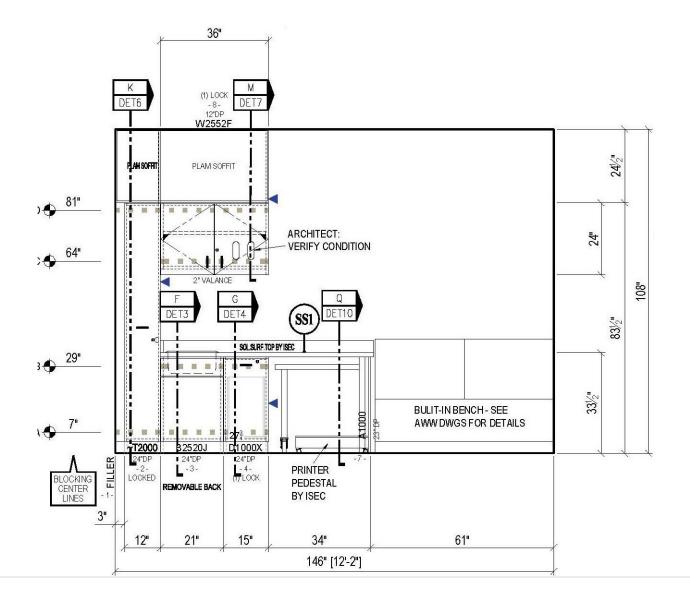

Furthermore, this mistake would delay the installation of all casework in the exam rooms, because the soffit and tall cabinets would need to be the first elements to be installed, with the Built-In Bench being last. The error could have been due to a slightly unleveled floor, or possibly a miscalculation of the future finished floor thickness.

To solve the problem either the ceiling grid would have to be raised or the base board of the tall cabinet would have to be trimmed down. It was important to make the project team aware of the error immediately, so that the same mistake would not happen to the remaining rooms where ceiling grid was not yet installed. The solution was to raise the ceiling grid to the appropriate height, since this method was cheaper than trimming each cabinet base.



#### **LEED Evaluation**

| Sustainable Sites |                                                    |                       |                                                                                                                                                       |         |
|-------------------|----------------------------------------------------|-----------------------|-------------------------------------------------------------------------------------------------------------------------------------------------------|---------|
| Credit Number     | Credit Name                                        | Credit Classification | Credit Description                                                                                                                                    |