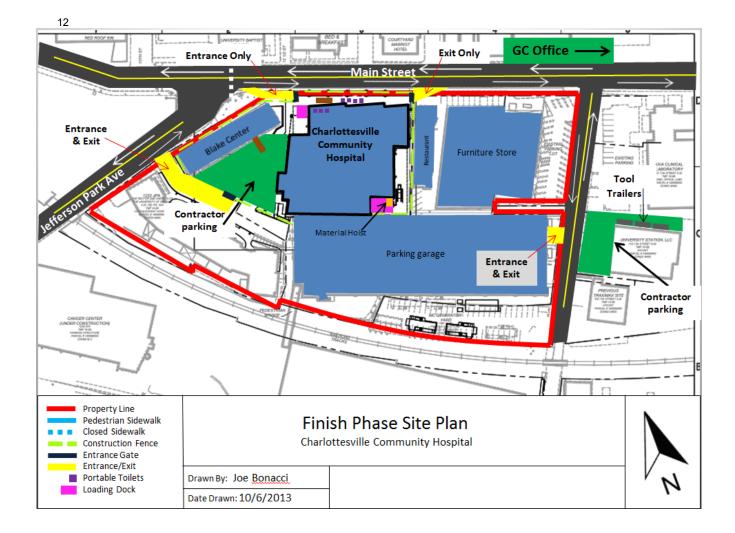

Site plans for an excavation, superstructure, and a finish phase were created to highlight the important site layout attributes of the entire construction phase. The project team implemented a Sheeting and Shoring system for excavation. Also noted on the site plans are items such as access ways into and out of the site, tower crane location, and loading dock/material hoist locations.