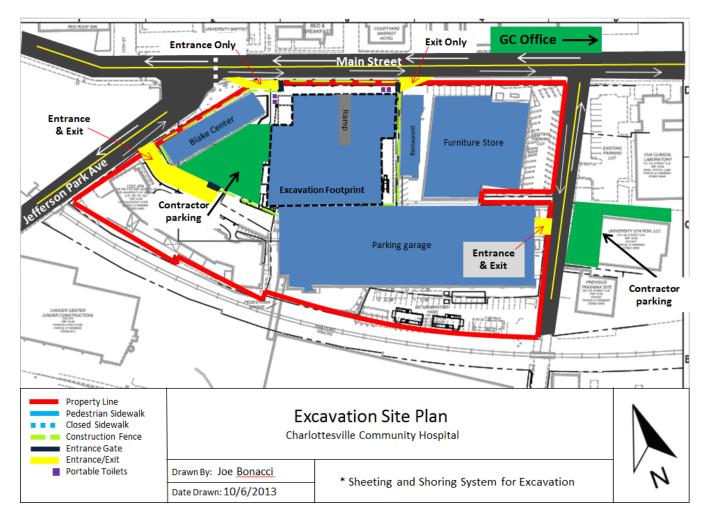

Site plans for an excavation, superstructure, and a finish phase were created to highlight the important site layout attributes of the entire construction phase. The project team implemented a Sheeting and Shoring system for excavation. Also noted on the site plans are items such as access ways into and out of the site, tower crane location, and loading dock/material hoist locations.